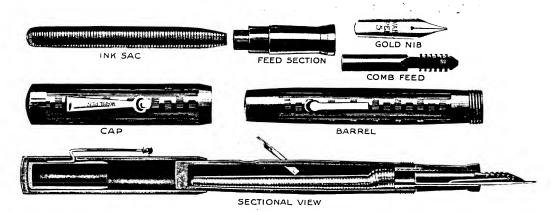

### Wahl Pen Parts Price List

Above are shown main parts and sectional view of the Wahl Pen, black rubber self-filling style. Below are given prices for parts of all-rubber and all-metal Wahl Pens.